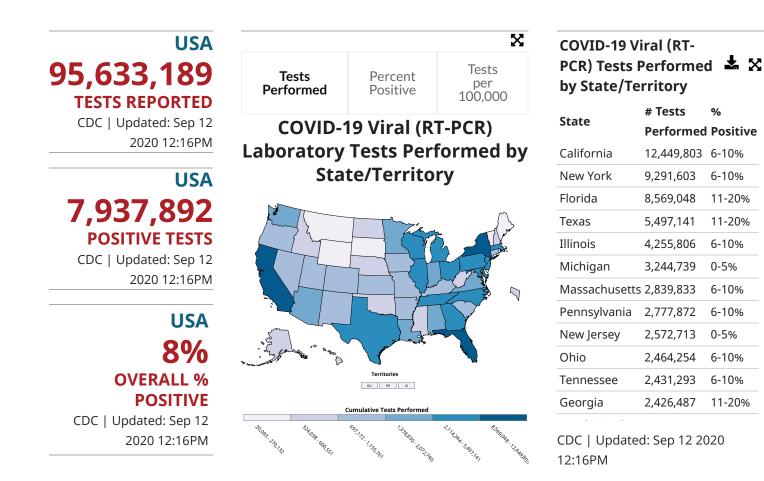

## **United States Laboratory Testing**

Disclaimer: The data presented above represent viral COVID-19 laboratory test (reverse transcription polymerase chain reaction) results

from laboratories in the United States, including commercial and reference laboratories, public health laboratories, hospital laboratories, and other testing locations. The data represent laboratory test totals—not individual people—and exclude antibody and antigen tests. The data are provisional and subject to change. The data presented may not include counts for the most recent 3 days due to the time it takes to report testing information. The data may also not include results from all testing sites within a jurisdiction (e.g., point-of-care test sites) and therefore reflect the majority, but not all, COVID-19 tests in the United States. The data do not include COVID-19 antigen or antibody testing results.

The data are reported to state and jurisdictional health departments in accordance with applicable state or local law and in accordance with the Coronavirus Aid, Relief, and Economic Security (CARES) Act (CARES Act Section 18115). The data for each state are sourced from either data submitted directly by the state health department via COVID-19 electronic laboratory reporting (CELR), or a combination of commercial, public health, and in-house hospital laboratories. CELR data are used for states that either submit line-level data or submit aggregate counts that do not include antigen or antibody tests. The data are available for public use on HealthData.Gov.